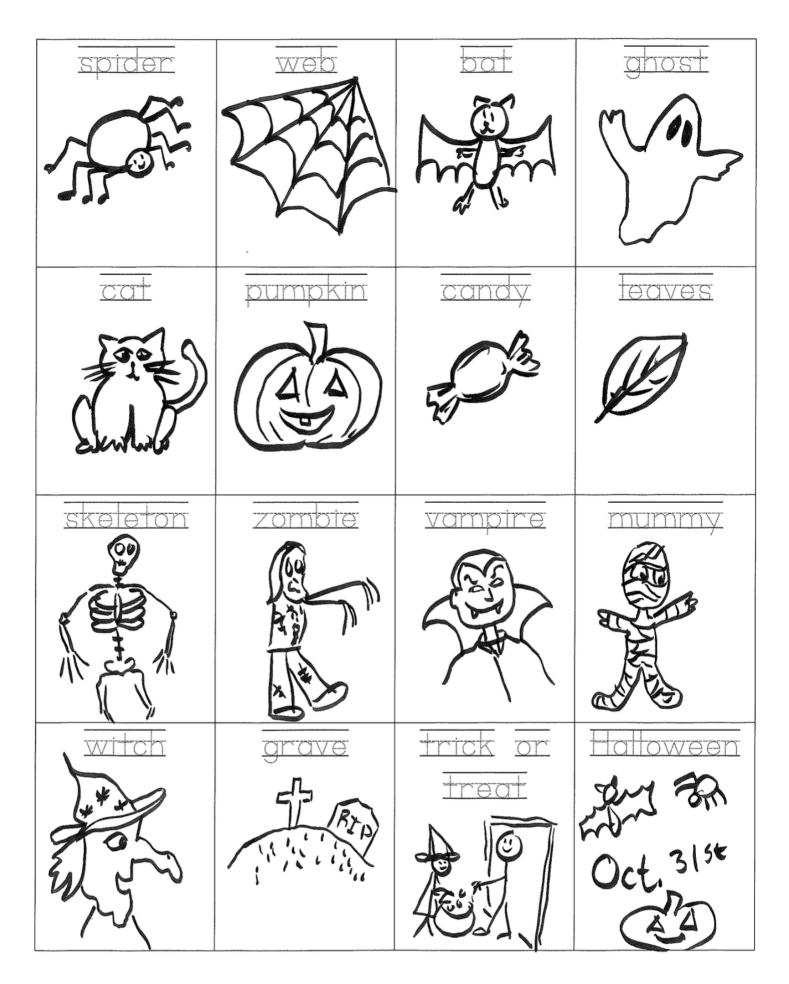

| spider   | web     | bat       | ghost  |  |
|----------|---------|-----------|--------|--|
| cat      | pumpkin | candy     | leaves |  |
| skeleton | zombie  | vampire   | mummy  |  |
| 2        | witch   | Halloween |        |  |