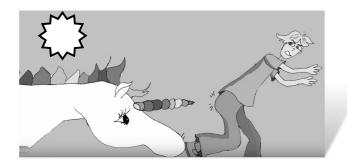

#### Story Sequencing

5. The unicorn broke the wand. 3. The crocodiles kissed Dredon. 2. He used magic to make it night.

1. Dredon found a magic wand. 4. The unicorn poked Dredon in the butt.