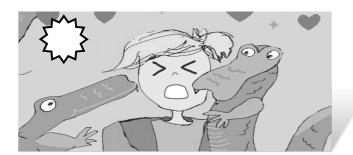

Compare what you know about crocodiles to the crocodiles in the story.

You can use the words in the box to help you.

green long can swim have sharp teeth are friendly are mean like to eat people like to kiss people have four legs

#### Story Sequencing

5. The unicorn broke the wand. 3. The crocodiles kissed Dredon. 2. He used magic to make it night.

1. Dredon found a magic wand. 4. The unicorn poked Dredon in the butt.