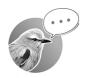

Crocodiles are real animals that we can find in the world but Unicorns are only pretend. Can you sort out the real and pretend animals.

### Sort and Write

Real animals

Pretend animals

| elephant | dragon |  |  |
|----------|--------|--|--|
|          |        |  |  |
|          |        |  |  |
|          |        |  |  |
|          |        |  |  |
|          |        |  |  |