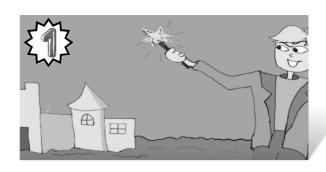

#### Story Sequencing

5. The unicorn broke the wand. 3. The crocodiles kissed Dredon. 2. He used magic to make it night.

1. Dredon found a magic wand. 4. The unicorn poked Dredon in the butt.