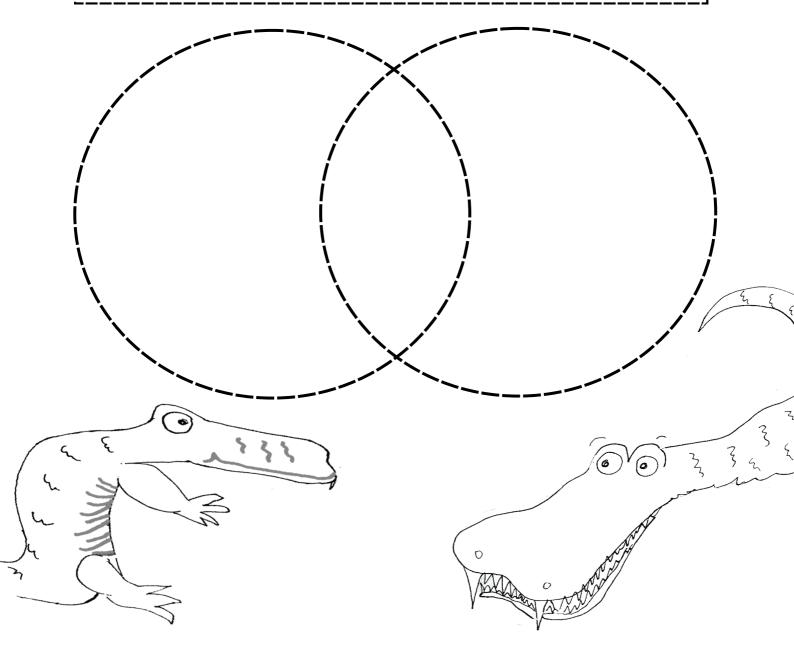

Compare what you know about crocodiles to the crocodiles in the story.

You can use the words in the box to help you.

green long can swim have sharp teeth are friendly are mean like to eat people like to kiss people have four legs