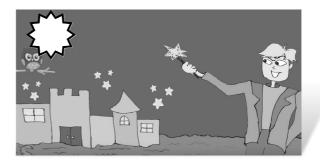

#### Story Sequencing

5. The unicorn broke the wand. 3. The crocodiles kissed Dredon. 2. He used magic to make it night.

1. Dredon found a magic wand. 4. The unicorn poked Dredon in the butt.