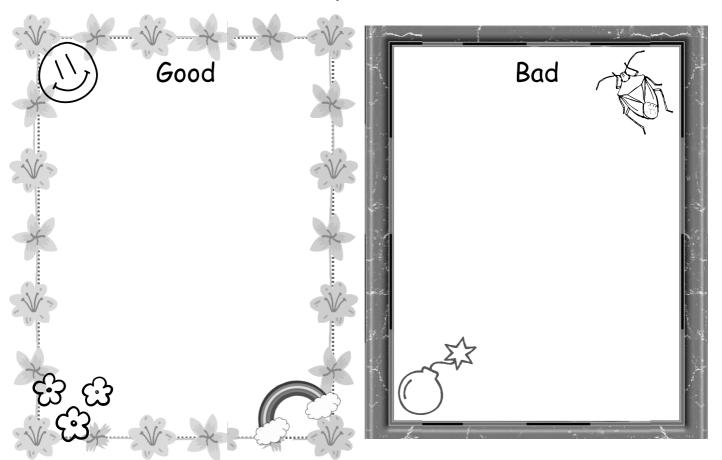

These are things we might find in a fairy tale.  $\sqrt{\ }$  Tick the boxes of the things you can see in the story.

Fairy tales have good guys and bad guys. Who is good and who is bad in the story. Draw them.