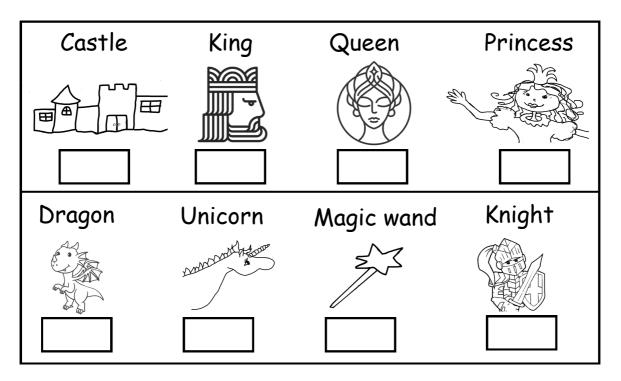

These are things we might find in a fairy tale.  $\sqrt{\ }$  Tick the boxes of the things you can see in the story.

Fairy tales have good guys and bad guys. Who is good and who is bad in the story. Draw them.